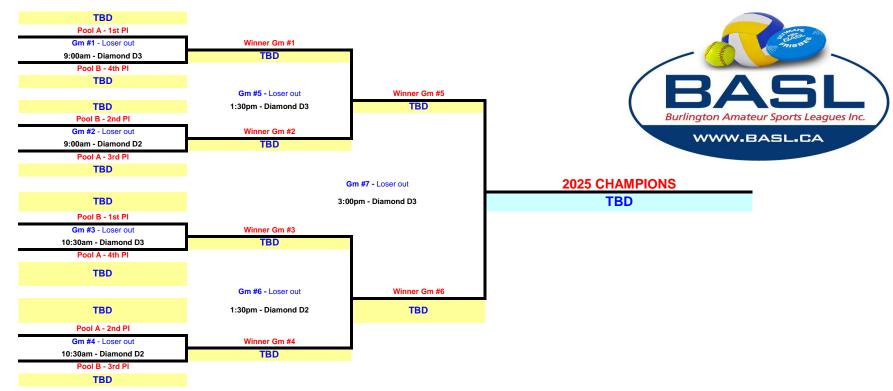

DAY 3 - Single Elimination Rounds (Sunday, September 14) Home Team Is Higher Ranked Team (Low Seed) From Round Robin. Home Team In Championship Game Is By Coin Toss.