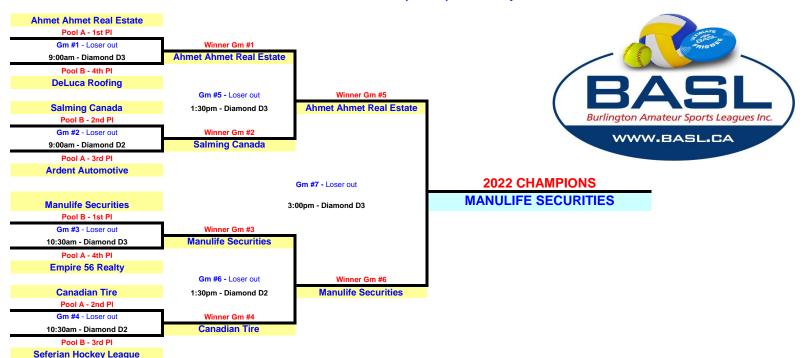

## DAY 3 - Single Elimination Rounds (Sunday, September 18)

Home Team Is Higher Ranked Team (Low Seed) From Round Robin. Home Team In Championship Game Is By Coin Toss.